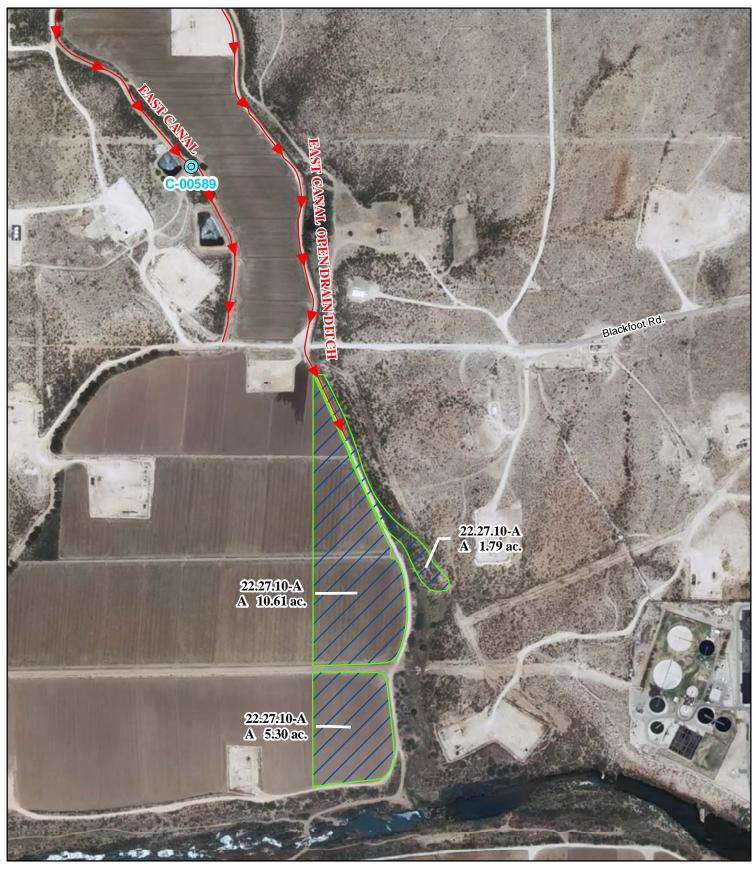

# f. Location and Amount of Irrigated Acreage:

Section 10, Township 22S, Range 27E, N.M.P.M.

Pt. NW<sup>1</sup>/<sub>4</sub>

17.70 acres

Total: 17.70 acres (Supplemental)

As shown on the attached revised Hydrographic Survey Map for Subfile No. 22.27.10-A, and the CID Section Hydrographic Survey Map Sheet No. 27 (1999-2011), included in Part F of this Appendix, representing the Court record as of the date of the filing of this Decree.

# g. Amount of Water:

As set forth in Part B of this Appendix.

| 🔶 Ca | <b>d</b><br>bint of Diversion<br>anals / Ditches<br><b>Boundaries</b> | 2009 Digital Orthophotography<br>Grid Interval = 1000<br>Scale 1 " = 500 ' |    | <b>STATE OF NEW MEXICO</b><br>Office of the State Engineer<br>John R. D'Antonio, Jr., P.E., State Engineer | Josephine Tracy<br>Eddy Trust<br>Subfile 22.27.10-A<br>4/18/2011                                                                                                                                                                                                                                                                                                                                                                                                                                                                                                                                                                                                                                                                                                                                                                                                                                                                                                                                                                                                                                                                                                                                                                                                                                                                                                                                                                                                                                                                                                                                                                                                                                                                                                                                                                                                                                                                                                                                                                                                                                                              |
|------|-----------------------------------------------------------------------|----------------------------------------------------------------------------|----|------------------------------------------------------------------------------------------------------------|-------------------------------------------------------------------------------------------------------------------------------------------------------------------------------------------------------------------------------------------------------------------------------------------------------------------------------------------------------------------------------------------------------------------------------------------------------------------------------------------------------------------------------------------------------------------------------------------------------------------------------------------------------------------------------------------------------------------------------------------------------------------------------------------------------------------------------------------------------------------------------------------------------------------------------------------------------------------------------------------------------------------------------------------------------------------------------------------------------------------------------------------------------------------------------------------------------------------------------------------------------------------------------------------------------------------------------------------------------------------------------------------------------------------------------------------------------------------------------------------------------------------------------------------------------------------------------------------------------------------------------------------------------------------------------------------------------------------------------------------------------------------------------------------------------------------------------------------------------------------------------------------------------------------------------------------------------------------------------------------------------------------------------------------------------------------------------------------------------------------------------|
|      | urface Water Only<br>upplemental Groundwater                          | 1:6,000                                                                    |    | Pecos River Stream System<br>Carlsbad Irrigation District                                                  | 4/18/2011                                                                                                                                                                                                                                                                                                                                                                                                                                                                                                                                                                                                                                                                                                                                                                                                                                                                                                                                                                                                                                                                                                                                                                                                                                                                                                                                                                                                                                                                                                                                                                                                                                                                                                                                                                                                                                                                                                                                                                                                                                                                                                                     |
|      | eservoir / Pond<br>o Right                                            | 250 125 0 250 500<br>Fe                                                    | et | Hydrographic Survey<br>Township 22 D.D.                                                                    | A COMPANY AND A |